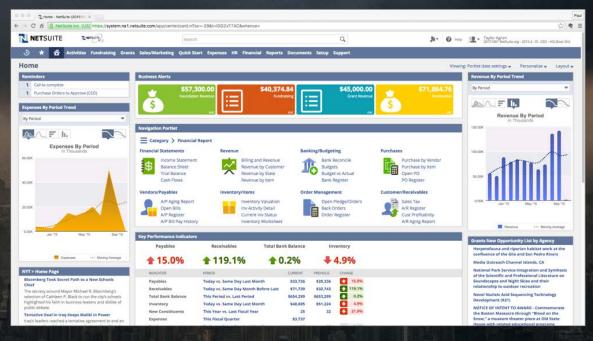

# SUITEANALYTICS – BUSINESS INTELLIGENCE PLATFORM

# OVER 300+ BI COMPONENTS AVAILABLE "OUT OF THE BOX"